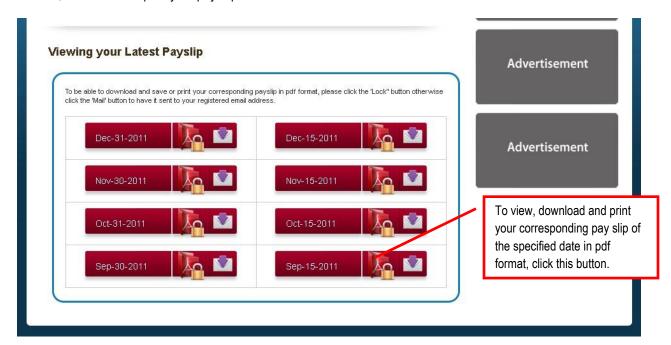

You may view, download or print your pay slips or have it sent to your email address.

To view, download and print your pay slip:

Unit WS-1807, West Tower, Philippine Stock Exchange Centre, Exchange Road, Ortigas Centre, Pasig City Philippines Telephone Number +63(2)655.37.63 Wireless Number +63(2)346.84.39 email: <a href="mailto:customercare@PayrollPinas.com">customercare@PayrollPinas.com</a>

Your pay slip will be shown to you in pdf format. You may just view your pay slip or have it downloaded and printed.

Unit WS-1807, West Tower, Philippine Stock Exchange Centre, Exchange Road, Ortigas Centre, Pasig City Philippines Telephone Number +63(2)655.37.63 Wireless Number +63(2)346.84.39 email: <a href="mailto:customercare@PayrollPinas.com">customercare@PayrollPinas.com</a>