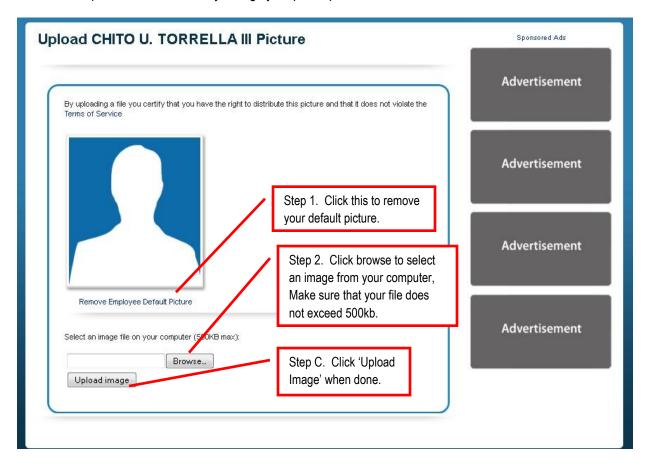

# CHANGING YOUR PROFILE PICTURE

To change your profile picture, click on 'Change Profile Picture' button on your account page.

Unit WS-1807, West Tower, Philippine Stock Exchange Centre, Exchange Road, Ortigas Centre, Pasig City Philippines Telephone Number +63(2)655.37.63 Wireless Number +63(2)346.84.39 email: <a href="mailto:customercare@PayrollPinas.com">customercare@PayrollPinas.com</a>

Follow the steps below to successfully change your profile picture.

Unit WS-1807, West Tower, Philippine Stock Exchange Centre, Exchange Road, Ortigas Centre, Pasig City Philippines Telephone Number +63(2)655.37.63 Wireless Number +63(2)346.84.39 email: <a href="mailto:customercare@PayrollPinas.com">customercare@PayrollPinas.com</a>