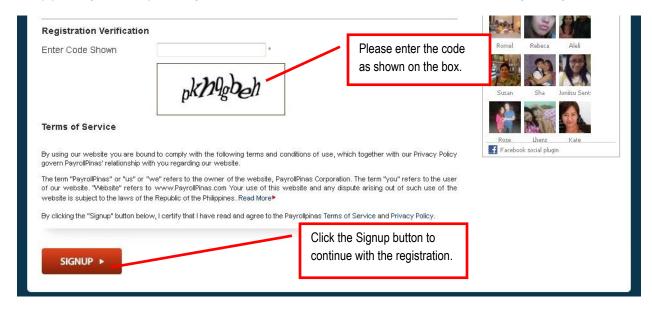

Enter all required details. Please take note that your Employee ID/Account ID was the one issued by your company.

Verify your registration by entering the code shown and read the Terms of Service before hitting the Signup button.