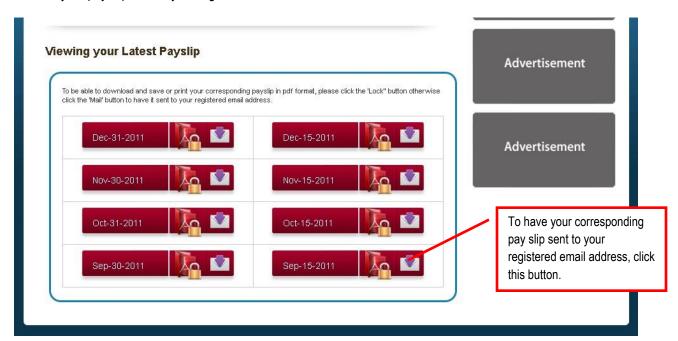

You may view, download or print your pay slips or have it sent to your email address.

To view, download and print your pay slip:

Unit WS-1807, West Tower, Philippine Stock Exchange Centre, Exchange Road, Ortigas Centre, Pasig City Philippines Telephone Number +63(2)655.37.63 Wireless Number +63(2)346.84.39 email: <a href="mailto:customercare@PayrollPinas.com">customercare@PayrollPinas.com</a>

To have your pay slip sent to your registered email address:

Unit WS-1807, West Tower, Philippine Stock Exchange Centre, Exchange Road, Ortigas Centre, Pasig City Philippines Telephone Number +63(2)655.37.63 Wireless Number +63(2)346.84.39 email: <a href="mailto:customercare@PayrollPinas.com">customercare@PayrollPinas.com</a>