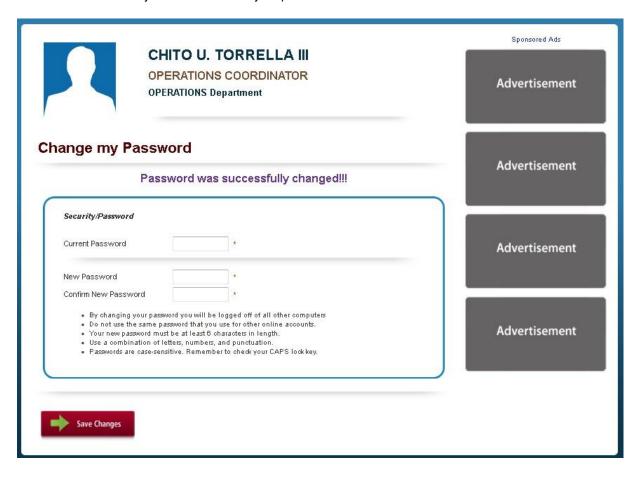

You will be notified that you have successfully changed your password. You will also receive an email notification about the modifications you have made with your password.

Unit WS-1807, West Tower, Philippine Stock Exchange Centre, Exchange Road, Ortigas Centre, Pasig City Philippines Telephone Number +63(2)655.37.63 Wireless Number +63(2)346.84.39 email: <a href="mailto:customercare@PayrollPinas.com">customercare@PayrollPinas.com</a>