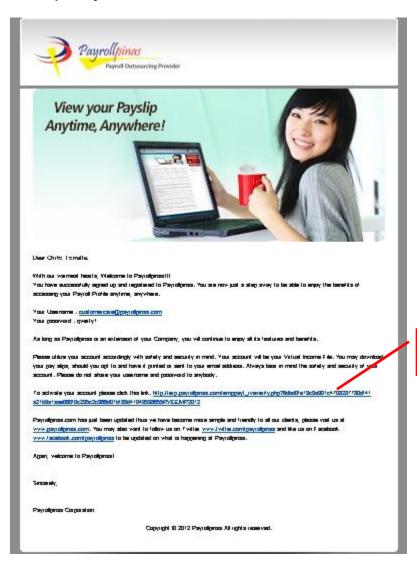

An email notification will be sent automatically containing the link to activate your account. Click on the activation link to finish your registration.

Click the Activation Link to finish your registration.