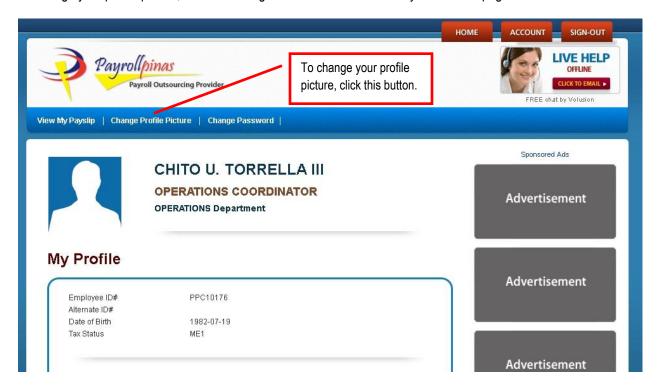

# CHANGING YOUR PROFILE PICTURE

To change your profile picture, click on 'Change Profile Picture' button on your account page.

Unit WS-1807, West Tower, Philippine Stock Exchange Centre, Exchange Road, Ortigas Centre, Pasig City Philippines Telephone Number +63(2)655.37.63 Wireless Number +63(2)346.84.39 email: <a href="mailto:customercare@PayrollPinas.com">customercare@PayrollPinas.com</a>

Follow the steps below to successfully change your profile picture.

Unit WS-1807, West Tower, Philippine Stock Exchange Centre, Exchange Road, Ortigas Centre, Pasig City Philippines Telephone Number +63(2)655.37.63 Wireless Number +63(2)346.84.39 email: <a href="mailto:customercare@PayrollPinas.com">customercare@PayrollPinas.com</a>