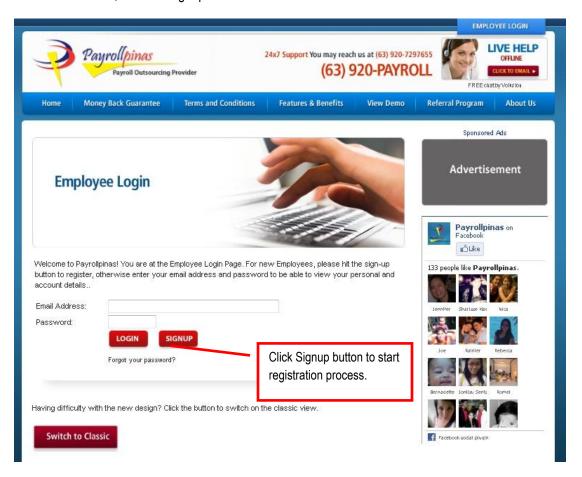

## SIGNING UP

Click on Employee Login

P 🏫

Unit WS-1807, West Tower, Philippine Stock Exchange Centre, Exchange Road, Ortigas Centre, Pasig City Philippines Telephone Number +63(2)655.37.63 Wireless Number +63(2)346.84.39 email: <a href="mailto:customercare@PayrollPinas.com">customercare@PayrollPinas.com</a>

As a first-time user, click the Signup button.

 $\label{thm:condition} \begin{tabular}{ll} Unit WS-1807, West Tower, Philippine Stock Exchange Centre, Exchange Road, Ortigas Centre, Pasig City Philippines Telephone Number +63(2)655.37.63 Wireless Number +63(2)346.84.39 email: <math display="block"> \underline{ {\it customercare@PayrollPinas.com} } \\$ 