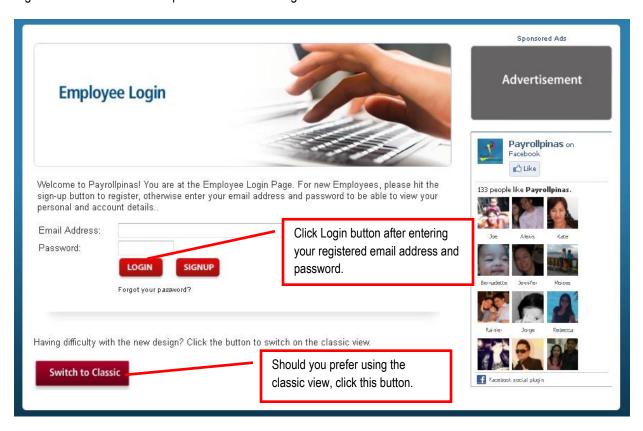

## LOGGING IN

After successfully activating your account, you may now proceed and log-in to your Payrollpinas account. Enter your registered email address and password and click Login.

Unit WS-1807, West Tower, Philippine Stock Exchange Centre, Exchange Road, Ortigas Centre, Pasig City Philippines Telephone Number +63(2)655.37.63 Wireless Number +63(2)346.84.39 email: <a href="mailto:customercare@PayrollPinas.com">customercare@PayrollPinas.com</a>