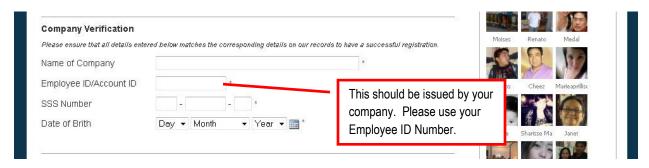

Enter all required details. Please take note that your Employee ID/Account ID was the one issued by your company.

Verify your registration by entering the code shown and read the Terms of Service before hitting the Signup button.