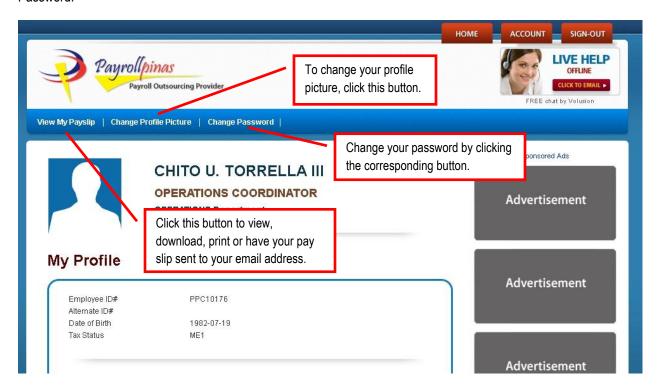

While you are on your Account Page, you may view your Pay Slip, Change your Profile Picture and/or Change your Password.

Unit WS-1807, West Tower, Philippine Stock Exchange Centre, Exchange Road, Ortigas Centre, Pasig City Philippines Telephone Number +63(2)655.37.63 Wireless Number +63(2)346.84.39 email: <a href="mailto:customercare@PayrollPinas.com">customercare@PayrollPinas.com</a>

# CHANGING YOUR PROFILE PICTURE

To change your profile picture, click on 'Change Profile Picture' button on your account page.

Unit WS-1807, West Tower, Philippine Stock Exchange Centre, Exchange Road, Ortigas Centre, Pasig City Philippines Telephone Number +63(2)655.37.63 Wireless Number +63(2)346.84.39 email: <a href="mailto:customercare@PayrollPinas.com">customercare@PayrollPinas.com</a>

# **CHANGE YOUR PASSWORD**

To change your password, click on 'Change Password' button.

Unit WS-1807, West Tower, Philippine Stock Exchange Centre, Exchange Road, Ortigas Centre, Pasig City Philippines Telephone Number +63(2)655.37.63 Wireless Number +63(2)346.84.39 email: <a href="mailto:customercare@PayrollPinas.com">customercare@PayrollPinas.com</a>