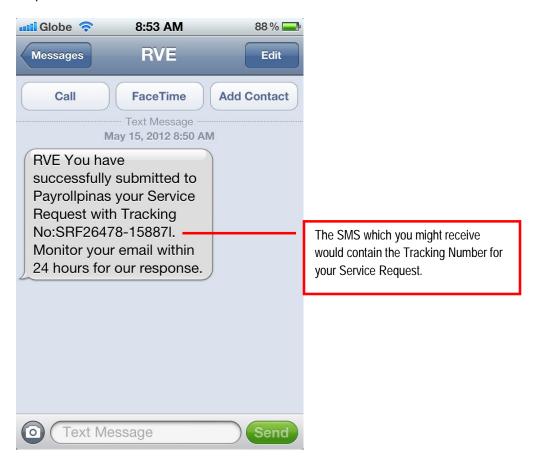

You might also receive an SMS on your registered mobile number, acknowledging the receipt of your Service Request.

Now, all you have to do is sit back and relax. We will be assigning an authorized Payroll Processor who will be communicating with you within 24 hours with regards to your Service Request.