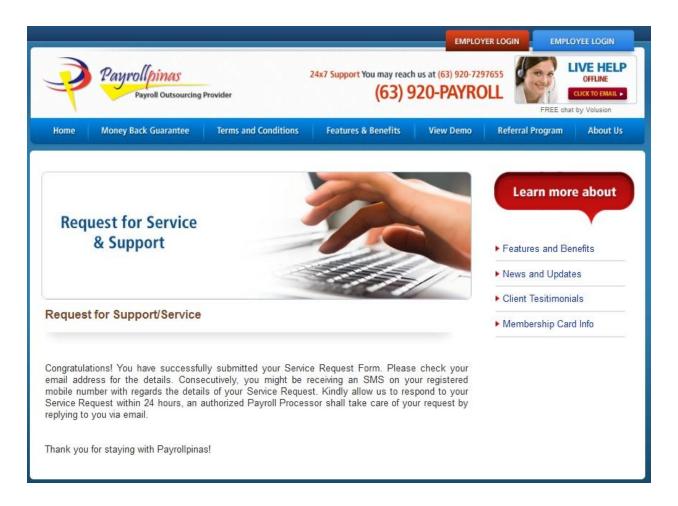

After hitting Submit button, the screen below will show letting you know that you have successfully submitted your Service Request Form.

24x7 Support 0920-PAYROLL

Payrollpinas Corporation
Unit WS-1807, West Tower, Philippine Stock Exchange Centre, Exchange Road, Ortigas Centre, Pasig City Philippines
Telephone Number +63(2)655.37.63, +63(2)400.89.18 email: <a href="mailto:customercare@payrollpinas.com">customercare@payrollpinas.com</a>

Consecutively, an email notification shall be sent to your email address containing the details of your Service Request.

Payrollpinas Corporation
Unit WS-1807, West Tower, Philippine Stock Exchange Centre, Exchange Road, Ortigas Centre, Pasig City Philippines
Telephone Number +63(2)655.37.63, +63(2)400.89.18 email: <a href="mailto:customercare@payrollpinas.com">customercare@payrollpinas.com</a>

You might also receive an SMS on your registered mobile number, acknowledging the receipt of your Service Request.

Now, all you have to do is sit back and relax. We will be assigning an authorized Payroll Processor who will be communicating with you within 24 hours with regards to your Service Request.