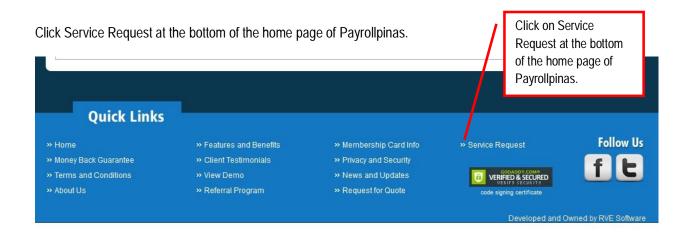

## Go to http://www.payrollpinas.com

Type <u>www.payrollpinas</u> in the address bar. You may use either Internet Explorer or Mozilla Firefox but we prefer Mozilla Firefox for compatibility reasons.

24x7 Support O920-PAYROLL