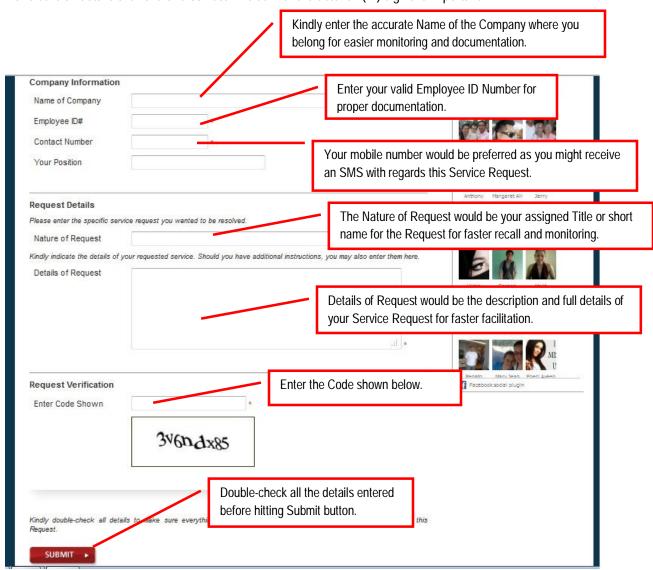

Fill in all the required details. Make sure all details are valid and correct. Fields with the asterisk (\*) sign are important.

24x7 Support O920-PAYROLL

Payrollpinas Corporation
Unit WS-1807, West Tower, Philippine Stock Exchange Centre, Exchange Road, Ortigas Centre, Pasig City Philippines
Telephone Number +63(2)655.37.63, +63(2)400.89.18 email: <a href="mailto:customercare@payrollpinas.com">customercare@payrollpinas.com</a>

Make sure all details are valid and correct. Fields with the asterisk (\*) sign are important.

24x7 Support O920-PAYROLL

Payrollpinas Corporation
Unit WS-1807, West Tower, Philippine Stock Exchange Centre, Exchange Road, Ortigas Centre, Pasig City Philippines
Telephone Number +63(2)655.37.63, +63(2)400.89.18 email: <a href="mailto:customercare@payrollpinas.com">customercare@payrollpinas.com</a>